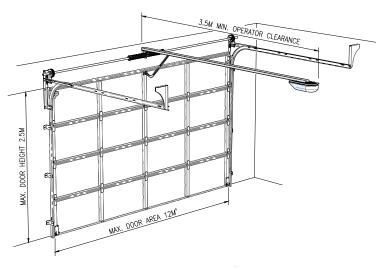

### **Technical Details**

In placing an order you will be required to submit the following information.

| Description             | Measurements |
|-------------------------|--------------|
| Opening Size Height LHS |              |
| Opening Size Height RHS |              |
| Opening Size Width      |              |
| Side Room LHS           |              |
| Side Room RHS           |              |
| Headroom                |              |

| Door Size Width        | Opening size + minimum 25mm / side        |
|------------------------|-------------------------------------------|
| Door Size Height       | Opening size + 30mm for the height        |
| Side Room Minimum      | 125mm standard and 150mm for low headroom |
| Headroom Minimum       | Standard 290mm                            |
|                        | Low headroom - front mount 200mm          |
|                        | Low headroom - rear mount 150mm           |
| When Using An Operator | Add 50mm to the minimum headroom required |

Example: 2130mm opening height will require a 2160mm high door.

Please note: The above table is a guide only and some dimensions may change.

(View from inside of garage, looking out)