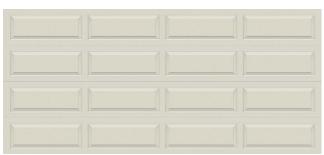

#### Door Profiles and Finishes

Ranch (textured finish)

Flatline (textured finish)

Glacier (smooth or textured finish)

Slimline (smooth or textured finish)