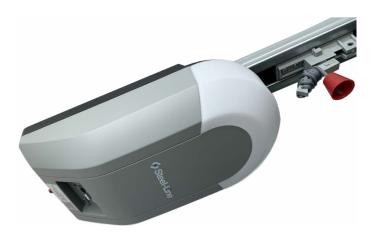

#### **3** A small additional investment for greater convenience

Fit your Steel-Line sectional garage door with an automatic opener for hassle free entry to and exit from your garage.

All of our openers are engineered to the highest standards ensuring easy operation, optimum performance, long life and peace of mind.

#### **Quality and Adaptability**

Our garage door openers are manufactured from quality composite materials, and have been engineered to the highest standard. They can also be fitted to most popular brands of sectional garage doors with accessories to suit your requirements.