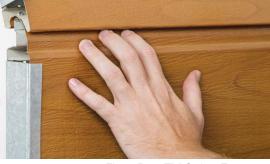

#### FingerProof<sup>™</sup> Safety

Steel-Line's sectional garage doors feature a curved finger proof joint for added safety. This unique award-winning design not only safeguards your family against serious injury, it seals out elements that can penetrate conventional garage doors.

Proudly distributed by:

FingerProofTM Safety Feature

Heavy Duty Bottom Rail

Strong and Quiet Hinges