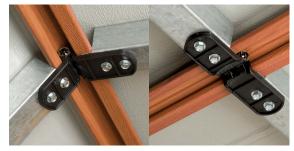

## Quality Features That Will Stand The Test Of Time

For many years Steel-Line's range of garage doors has set the benchmark for style and quality throughout the Australian garage door industry.

Most Steel-Line sectional garage doors can be automated for ease of use. As a market leader in safety and innovation, all of Steel-Line's automatic garage door openers come with a range of safety features. The standard 'Auto Reverse System' causes the garage door to immediately stop and reverse when it comes into contact with an object, while the optional 'Photo Eye' feature automatically reverses the closing garage door if its electronic beam senses an obstruction. Furthermore, to ensure smoothness of operation and one of the quietest garage door mechanisms available, Steel-Line uses specially designed composite nylon and steel hinges.

#### **Strong and Quiet Operation**

To avoid the harsh sounds of metal-on-metal, Steel-Line uses hinges made of specially designed composite materials such as nylon for smooth, quiet and trouble free operation.