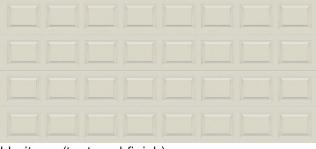

#### Door Profiles and Finishes

Ranch (textured finish)

Flatline (textured finish)

Glacier (smooth or textured finish)

Slimline (smooth or textured finish)