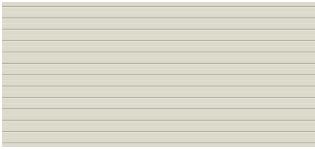

#### Door Profiles and Finishes

Ranch (textured finish)

Flatline (textured finish)

Glacier (smooth or textured finish)

Slimline (smooth or textured finish)