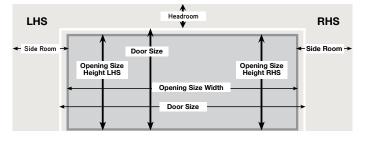

### **Technical Details**

In placing an order you will be required to submit the following information.

| Description             | Measurements |
|-------------------------|--------------|
| Opening Size Height LHS |              |
| Opening Size Height RHS |              |
| Opening Size Width      |              |
| Side Room LHS           |              |
| Side Room RHS           |              |
| Headroom                |              |

| Door Size Width        | Opening size + minimum 25mm / side        |
|------------------------|-------------------------------------------|
| Door Size Height       | Opening size + 30mm for the height        |
| Side Room Minimum      | 125mm standard and 150mm for low headroom |
| Headroom Minimum       | Standard 290mm                            |
|                        | Low headroom - front mount 200mm          |
|                        | Low headroom - rear mount 150mm           |
| When Using An Operator | Add 50mm to the minimum headroom required |

Example: 2130mm opening height will require a 2160mm high door.

Please note: The above table is a guide only and some dimensions may change.

(View from inside of garage, looking out)