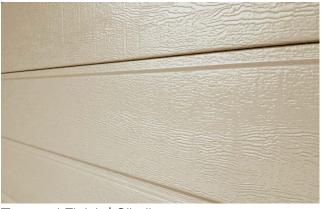

nd and dust conditions and come with tough PVC weather seals and heavy duty aluminium bottom rails, so you can trust that the precious contents of your garage are protected at all times.

### 3 easy steps to create your sectional garage door



#### Door Profiles and Finishes



Ranch (textured finish)



Flatline (textured finish)



Glacier (smooth or textured finish)







Slimline (smooth or textured finish)

#### NOTE:

 Windows can only be fitted to Ranch or Heritage profiles in standard Colorbond<sup>®</sup> colours. For more details, please see the back page.

.....

- Smooth finish pricing varies.
- For "smooth finish" garage doors, shadowing in the panel surface will be more evident. Shadowing is the rippling that occurs as a result of roll forming / pressing flat sheet steel.



Textured Finish | Slimline



Smooth Finish | Glacier



#### NOTE:

- All colours shown on this chart are a guide only. The limitations of printing processes make extremely accurate matches impossible. We strongly recommend comparing your choice with actual samples. Additionally, we reserve the right to vary or remove colours without notice.
- Colorbond Metallic range is only available in smooth finish and in the Slimline and Glacier sectional door profiles.
- Premium colours are not available in smooth finish.
- UniCote range is only available in the Flatline, Slimline and Glacier sectional door profiles. Ashwood has a smooth finish whilst other "Timbers of the World" series have a slightly textured finish. Please see the product samples. \* Available Winter 2020.
- Matt Range: Surfmis