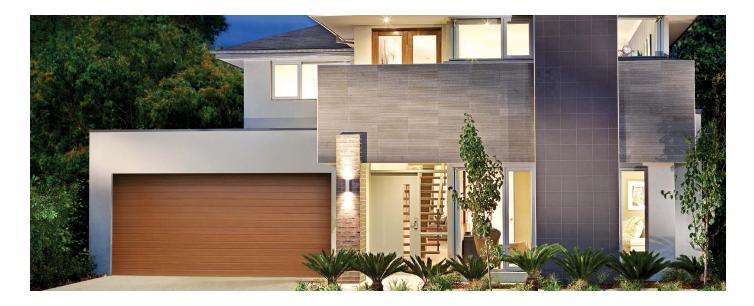

# Sectional Garage Doors

Enhance the exterior of your home with a garage door that will complement any style of architecture. Steel-Line has a range of garage door styles to suit the unique characteristics of your home. Choose from the stylish Heritage, Ranch, Slimline, Glacier or Flatline door styles and then select the finish of your choice to really dress up and enhance the exterior of your home.

#### Make a bold impression with a stunning Steel-Line sectional garage door.

Your garage door is possibly the largest exterior feature of your home so the right colour and finish treatment are essential. In addition to the full range of Dulux<sup>®</sup> Powdercoat and Colorbond<sup>®</sup> colours, Steel-Line also offers a unique range of DecoWood<sup>®</sup> timber finishes allowing you to match your garage door to other external finishes.