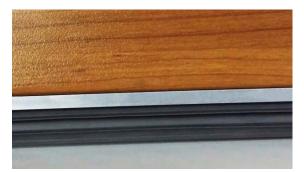

#### **Heavy Duty Bottom Rail**

Every Steel-Line sectional garage door is fitted with a sturdy heavy duty bottom rail to increase strength in the lower part of the garage door. A tough and durable weather seal is added to the bottom rail for extra protection from the elements.

Proudly distributed by:

FingerProofTM Safety Feature

Heavy Duty Bottom Rail

Strong and Quiet Hinges