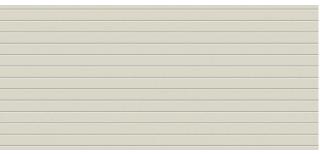

#### Door Profiles and Finishes

Ranch (textured finish)

Flatline (textured finish)

Glacier (smooth or textured finish)

Slimline (smooth or textured finish)