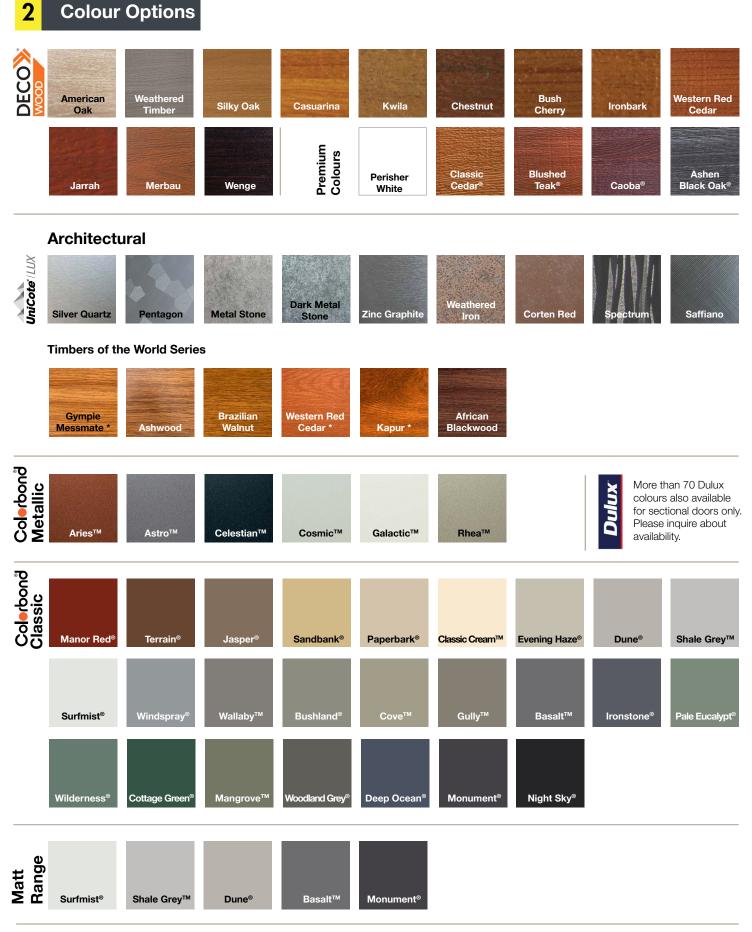

#### Make a bold impression with a stunning Steel-Line sectional garage door.

Your garage door is possibly the largest exterior feature of your home so the right colour and finish treatment are essential. In addition to the full range of Dulux<sup>®</sup> Powdercoat and Colorbond<sup>®</sup> colours, Steel-Line also offers a unique range of DecoWood<sup>®</sup> timber finishes allowing you to match your garage door to other external finishes.

#### NOTE:

- All colours shown on this chart are a guide only. The limitations of printing processes make extremely accurate matches impossible. We strongly recommend comparing your choice with actual samples. Additionally, we reserve the right to vary or remove colours without notice.
- Colorbond Metallic range is only available in smooth finish and in the Slimline and Glacier sectional door profiles.
- Premium colours are not available in smooth finish.
- UniCote range is only available in the Flatline, Slimline and Glacier sectional door profiles. Ashwood has a smooth finish whilst other "Timbers of the World" series have a slightly textured finish. Please see the product samples. \* Available Winter 2020.
- Matt Range: Surfmist®, Basalt™ and Monument® are Colorbond coil (textured finish only). Shale Grey™ and Dune® are powder coated (available in smooth and textured finish pricing varies).