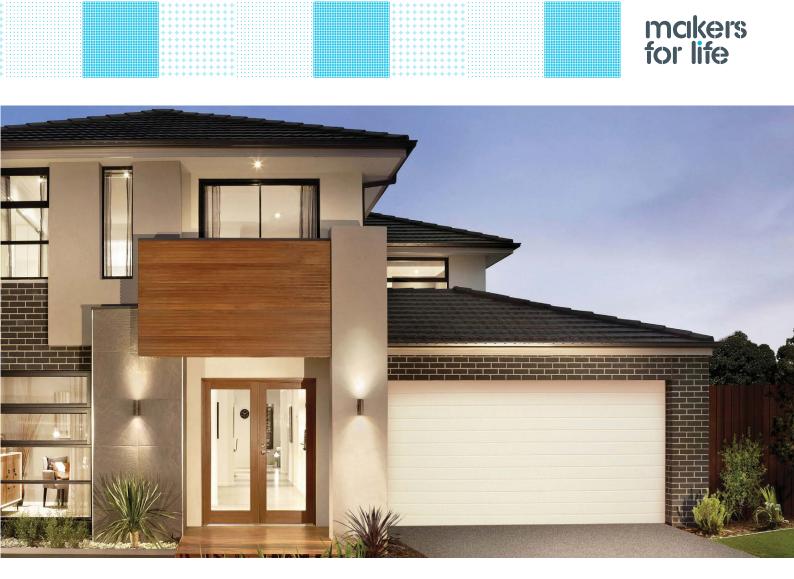

# Sectional Garage Doors

Enhance the exterior of your home with a garage door that will complement any style of architecture. Steel-Line has a range of garage door styles to suit the unique characteristics of your home. Choose from the stylish Heritage, Ranch, Slimline, Glacier or Flatline door styles and then select the finish of your choice to really dress up and enhance the exterior of your home.

#### Make a bold impression with a stunning Steel-Line sectional garage door.

Your garage door is possibly the largest exterior feature of your home so the right colour and finish treatment are essential. In addition to the full range of Dulux<sup>®</sup> Powdercoat and Colorbond<sup>®</sup> colours, Steel-Line also offers a unique range of DecoWood<sup>®</sup> timber finishes allowing you to match your garage door to other external finishes.